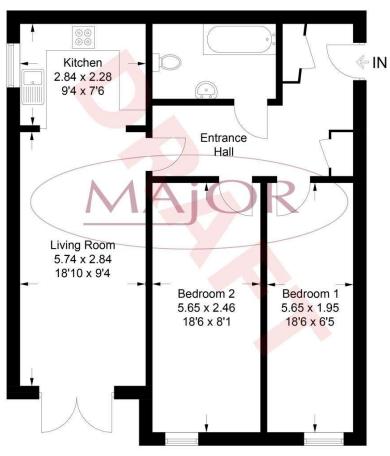

## Floor Plan

SD Smoke Detector

Approximate Gross Internal Area = 63.1 sq m / 679 sq ft

Illustration for identification purposes only, measurements are approximate, not to scale. Fourlabs.co © (ID1183735)