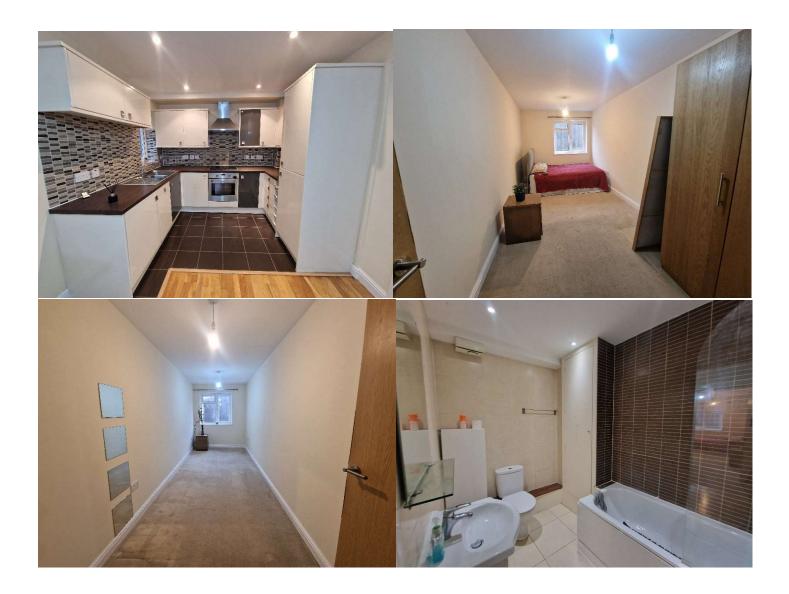

# FOR SALE £300,000 OIEO Leasehold

Offered chain free, Major Estates are delighted to offer for sale this accessible ground floor 2-bedroom apartment. Comprising of large than average entrance hallway that leads to: 2 double bedrooms, 3-piece bathroom suite and living room with open plan kitchen with integrated appliances (fridge/freezer, washing machine and dishwasher). The property further benefits from its own private paved garden area and allocated secure parking space. There is underfloor heating throughout, double glazed windows, video entry phone system and a long lease. Located close to Wealdstone High Street and only a 10-minute walk to Harrow & Wealdstone station with easy access into Central London. To truly appreciate the space and location of this fantastic purpose built flat, we recommend arranging a viewing. With its modern design, ample living space, and prime location near Harrow & Wealdstone Station, this property is not to be missed.

- 2 Double Bedrooms
- Ground Floor
- Open Plan Living Room/Fitted Kitchen
- Integrated Appliances
- Bathroom Suite
- Own Private Paved Garden
- Video Entry Phone System
- Allocated Secure Parking
- Accessible Flat
- Chain Free
- Lease: 110 Years Remaining
- Service Charge: £133.00 Per Month
- Ground Rent: £250.00 Per Annum