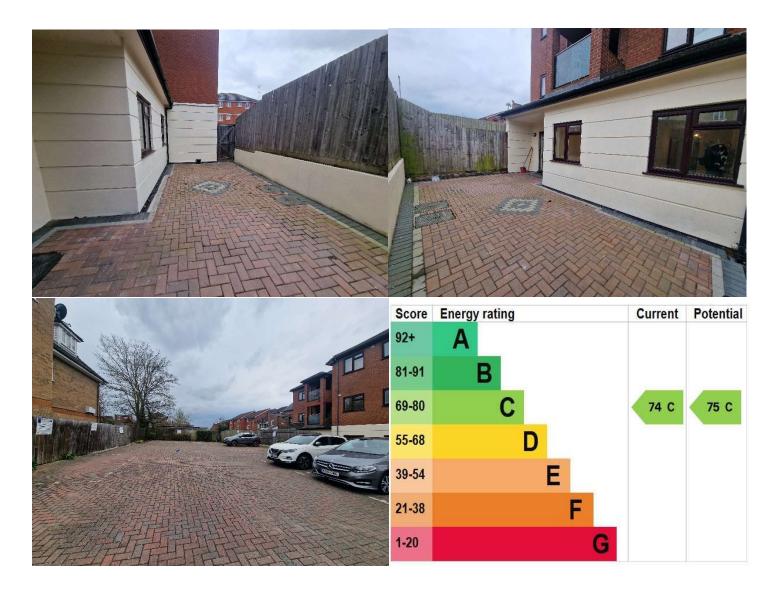

# FOR SALE £300,000 OIEO Leasehold

Offered chain free, Major Estates are delighted to offer for sale this accessible ground floor 2-bedroom apartment. Comprising of large than average entrance hallway that leads to: 2 double bedrooms, 3-piece bathroom suite and living room with open plan kitchen with integrated appliances (fridge/freezer, washing machine and dishwasher). The property further benefits from its own private paved garden area and allocated secure parking space. There is underfloor heating throughout, double glazed windows, video entry phone system and a long lease. Located close to Wealdstone High Street and only a 10-minute walk to Harrow & Wealdstone station with easy access into Central London. To truly appreciate the space and location of this fantastic purpose built flat, we recommend arranging a viewing. With its modern design, ample living space, and prime location near Harrow & Wealdstone Station, this property is not to be missed.

- 2 Double Bedrooms
- Ground Floor
- Open Plan Living Room/Fitted Kitchen
- Integrated Appliances
- Bathroom Suite
- Own Private Paved Garden
- Video Entry Phone System
- Allocated Secure Parking
- Accessible Flat
- Chain Free
- Lease: 110 Years Remaining
- Service Charge: £133.00 Per Month
- Ground Rent: £250.00 Per Annum