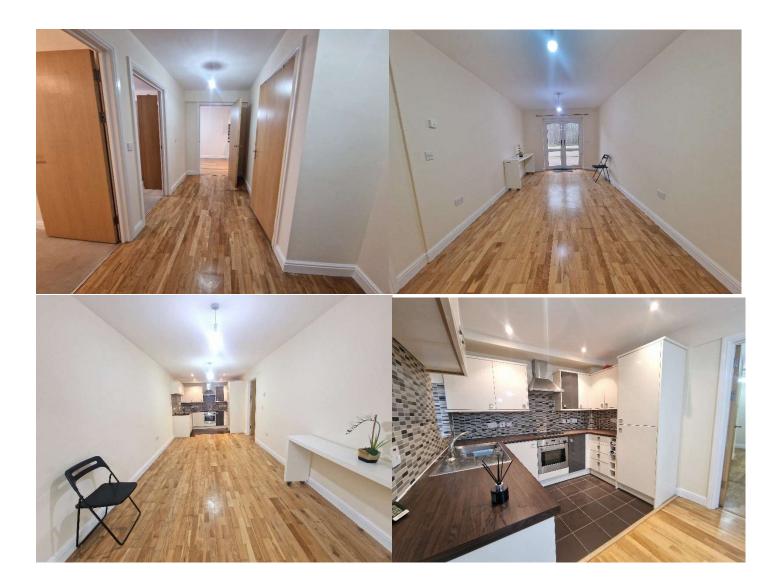

# FOR SALE £300,000 OIEO Leasehold

Offered chain free, Major Estates are delighted to offer for sale this accessible ground floor 2-bedroom apartment. Comprising of large than average entrance hallway that leads to: 2 double bedrooms, 3-piece bathroom suite and living room with open plan kitchen with integrated appliances (fridge/freezer, washing machine and dishwasher). The property further benefits from its own private paved garden area and allocated secure parking space. There is underfloor heating throughout, double glazed windows, video entry phone system and a long lease. Located close to Wealdstone High Street and only a 10-minute walk to Harrow & Wealdstone station with easy access into Central London. To truly appreciate the space and location of this fantastic purpose built flat, we recommend arranging a viewing. With its modern design, ample living space, and prime location near Harrow & Wealdstone Station, this property is not to be missed.

- 2 Double Bedrooms
- Ground Floor
- Open Plan Living Room/Fitted Kitchen
- Integrated Appliances
- Bathroom Suite
- Own Private Paved Garden
- Video Entry Phone System
- Allocated Secure Parking
- Accessible Flat
- Chain Free
- Lease: 110 Years Remaining
- Service Charge: £133.00 Per Month
- Ground Rent: £250.00 Per Annum