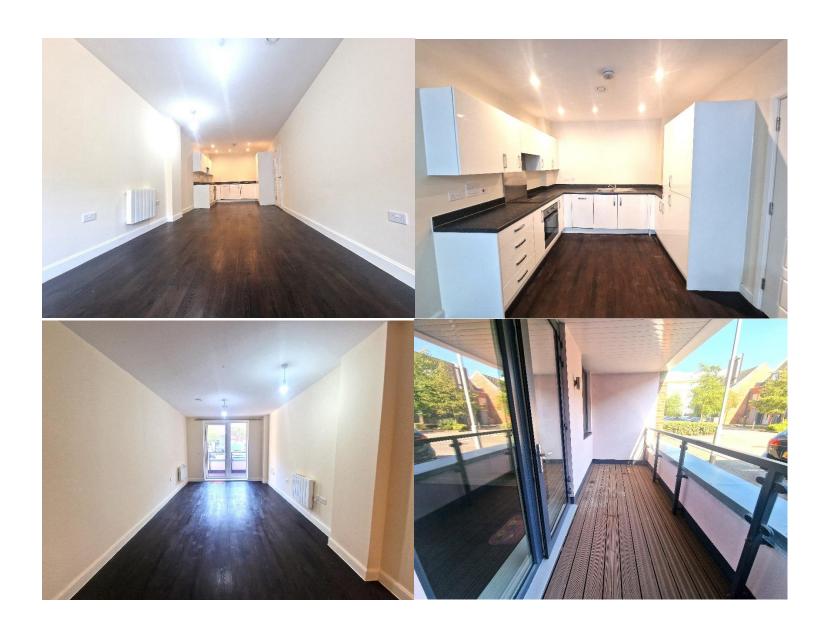

- Two Double Bedrooms: Both bedrooms are generously sized, with the master bedroom benefiting from an en suite shower room.
- **Modern Open Plan Living:** The modern fitted kitchen is fully equipped with high-quality appliances, including a fridge/freezer, washer/dryer, dishwasher, hob, and oven. The kitchen is open plan to a spacious reception room, creating a perfect area for dining and relaxation.
- Patio Area: The reception room opens onto a private patio, providing a pleasant outdoor space for relaxing or entertaining.
- Video/Phone Entry System: For added security, the property is equipped with a video/phone entry system.
- Lift Access: The block includes a lift, ensuring easy access to all floors.
- Modern Family Bathroom: A contemporary family bathroom with stylish fixtures complements the en suite in the master bedroom.
- Communal Gardens: The development features well-maintained communal gardens, offering a tranquil outdoor space for residents to enjoy.
- Allocated Parking: The property includes an allocated parking space just outside the flat, providing convenient access.
- Close to Transport Links: A short 10-12 minute walk to Harrow & Wealdstone Station (Bakerloo and London Overground) offers fast and direct connections to Central London, making commuting easy and efficient.
- **Nearby Amenities:** The flat is within close proximity to a variety of shopping facilities, restaurants, and other local amenities, ensuring all your daily needs are catered for.
- **Popular Development:** "Artisan Place" is a sought-after development known for its modern design, well-maintained surroundings, and community atmosphere.
- **Perfect for Professionals:** With its modern features and excellent transport links, this flat is ideal for professionals who need easy access to Central London.
- **Comfortable Family Home:** The spacious layout and modern amenities make this flat suitable for small families or those looking to downsize without compromising on space or style.
- Long Lease/Service Charge/Ground Rent: With 147 years remaining on the lease, service charge £128.00 per month with ground rent £29.00 per month.