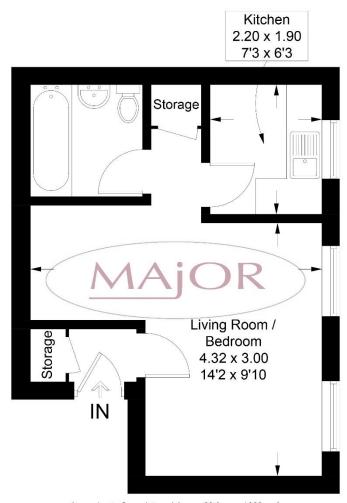

Major Estates Harrow LTD ~ 77 High Street, Wealdstone, Harrow, HA3 5DQ T: 020 8424 8686 ~ E: sales@majorestate.com ~ www.majorestate.com

Approximate Gross Internal Area = 29.9 sq m / 322 sq ft

Illustration for identification purposes only, measurements are approximate, not to scale. floorplansUsketch.com © (ID1064926)