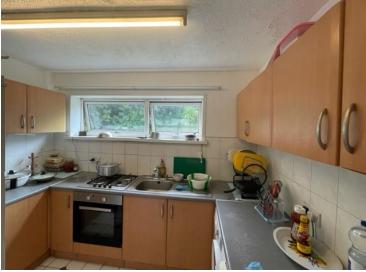

#### Kitchen:

2.97m x 2.37m (9' 74 x 7' 77)

Double glazed window to rear aspect, tiled flooring, units to eye and base level, work top surfaces, gas hob with oven below, stainless steel sink unit with mixer tap, plumbing for washing machine and power points.