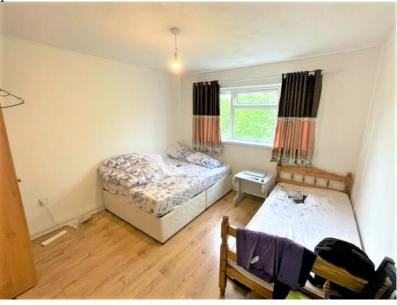

#### Bedroom 1:

3.79m x 3.42m (12' 43 x 11' 22)

Double glazed window to front aspect, laminated wood flooring, radiator and power

points.

## Bedroom 2:

3.48m x 3.11m (11'41 x 10'20)

Double glazed window to front aspect, laminated wood flooring, radiator and power

points.