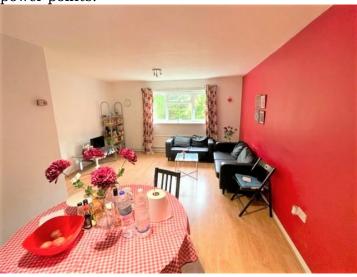

## Living Room:

5.73m x 4.18m (18' 79 x 13' 71)

Double glazed window to rear aspect, radiator, laminated wood flooring, TV point and power points.