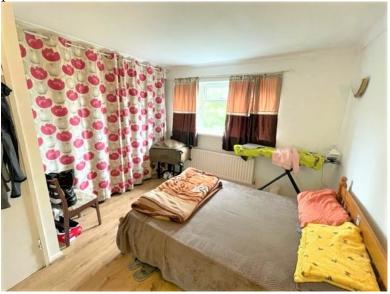

#### Bedroom 1:

3.79m x 3.42m (12' 43 x 11' 22)

Double glazed window to front aspect, laminated wood flooring, radiator and power

points.

## Bedroom 2:

3.48m x 3.11m (11'41 x 10'20)

Double glazed window to front aspect, laminated wood flooring, radiator and power

points.