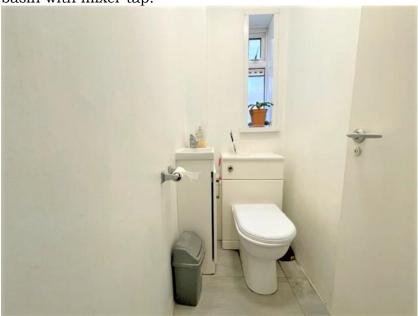

#### Bathroom:

Double glazed window to side aspect, tiled flooring, heated towel rail, shower enclosure, hand wash basin with mixer tap and extractor fan.

WC: Double glazed window to side aspect, tiled flooring, low level WC and hand wash basin with mixer tap.