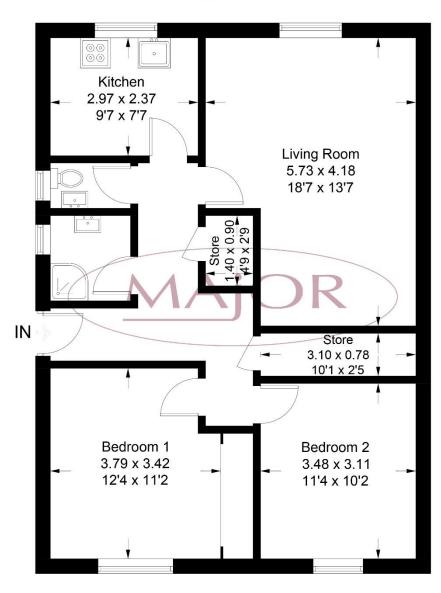

# Elmgrove Crescent, Harrow, HA1

FOR SALE - £320,000 LEASEHOLD

Larger than average 2 double bedroom 2<sup>nd</sup> floor purpose built flat. With secure entrance the flat comprises of hallway, living/dining room, fitted kitchen, 2 double bedrooms, 2 large storage cupboards, separate WC and family bathroom. There is also residents parking and communal gardens.

## Hallway:

Laminated wood flooring, wall mounted entry phone system, radiator, 2 x large storage cupboards and power points.

## Living Room:

5.73m x 4.18m (18' 79 x 13' 71)

Double glazed window to rear aspect, radiator, laminated wood flooring, TV point and power points.

#### Kitchen:

2.97m x 2.37m (9' 74 x 7' 77)

Double glazed window to rear aspect, tiled flooring, units to eye and base level, work top surfaces, gas hob with oven below, stainless steel sink unit with mixer tap, plumbing for washing machine and power points.

#### Bedroom 1:

3.79m x 3.42m (12' 43 x 11' 22)

Double glazed window to front aspect, laminated wood flooring, radiator and power

points.

## Bedroom 2:

3.48m x 3.11m (11'41 x 10'20)

Double glazed window to front aspect, laminated wood flooring, radiator and power

points.

#### Bathroom:

Double glazed window to side aspect, tiled flooring, heated towel rail, shower enclosure, hand wash basin with mixer tap and extractor fan.

WC: Double glazed window to side aspect, tiled flooring, low level WC and hand wash basin with mixer tap.

## Ground Rent:

£10.00 per annum

Floor Plan

Approximate Gross Internal Area = 76.0 sq m / 818 sq ft

Illustration for identification purposes only, measurements are approximate, not to scale. floorplansUsketch.com © (ID866827)