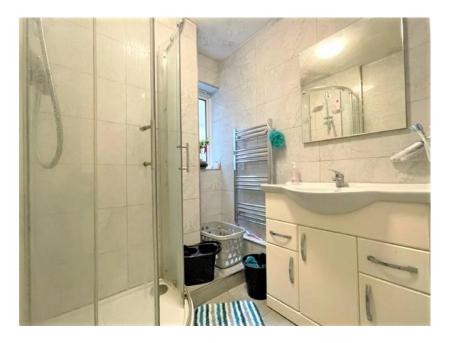

#### Bathroom:

Double glazed window to side aspect, tiled flooring, heated towel rail, shower enclosure, hand wash basin with mixer tap and extractor fan.

WC: Double glazed window to side aspect, tiled flooring, low level WC and hand wash basin with mixer tap.