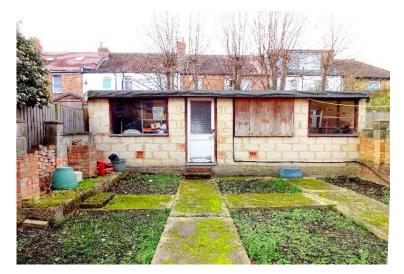

#### **REAR GARDEN AND OUTBUILDING**

24ft X 22ft Mainly concrete ground with a brick-built outbuilding of 23'9" x 7'7" at the rear.

**TENURE:** Freehold

LOCAL AUTHORITY: London Borough of Harrow

Major Estates Harrow LTD ~ 77 High Street, Wealdstone, Harrow, HA3 5DQ T: 020 8424 8686 ~ E: sales@majorestate.com ~ www.majorestate.com