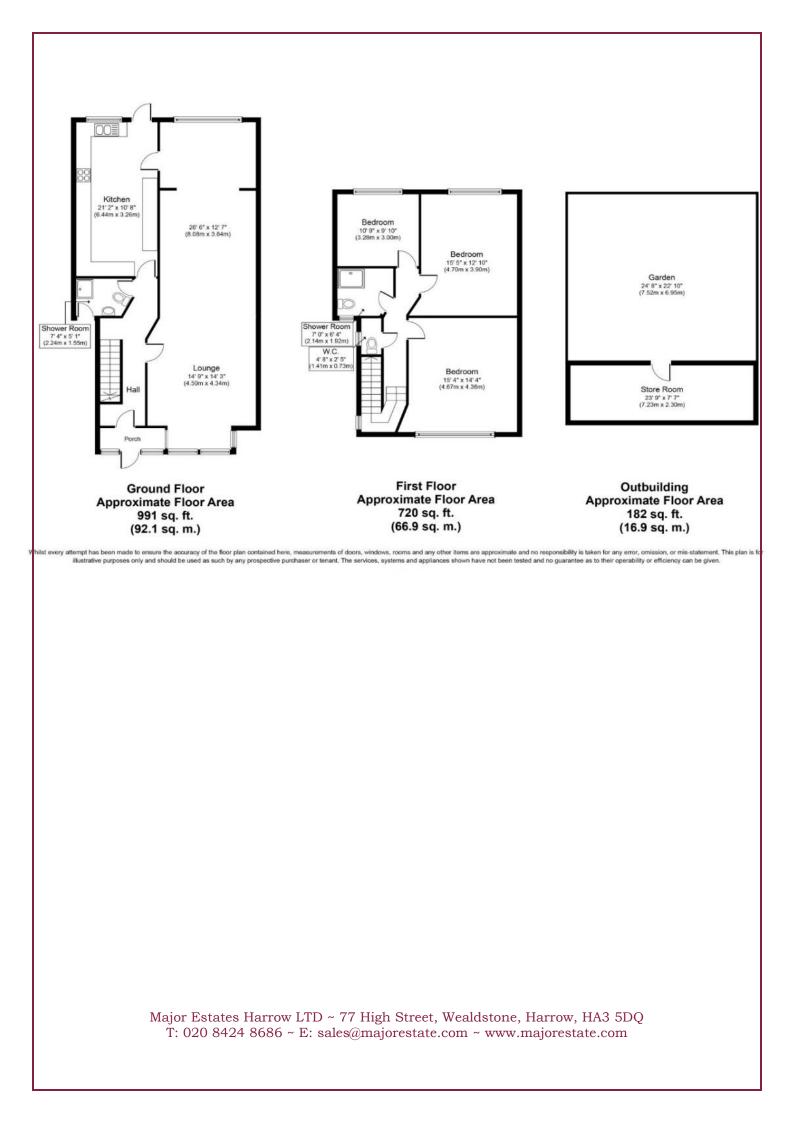

## THROUGH LOUNGE

12.580m x 4.360m (41'50" x 14'40") narrowing to 3.900m (12'.10") Front aspect double glazed window and with double glazed door leading onto the rear garden, carpeted flooring, 2 radiators, fitted base units along a full side, power point, television point, telephone point, door leading to kitchen.

#### **KITCHEN / DINER**

6.440m x 3.260m (21'20" x 10'80")

Well fitted kitchen with a range of eye and base level units. Rear aspect double glazed window overlooking the garden, vinyl floor, fully tiled walls, wall mounted combi gas central heating system. Free standing oven, hob and grill. Stainless steel sink with mixer tap. Plumbed for washing machine, dish washer, and space for fridge freezer. Diner area has space for a six-seater table.

#### **BEDROOM** 1

4.670m x 4.360m (15'40" x 14'40")

Front aspect double glazed window, radiator, fitted wardrobe, carpeted floor, power point.

#### **BEDROOM 2**

4.70 m x 3.90 m (15'50" x 12'10")Rear aspect double glazed window, radiator, fitted wardrobe, carpeted floor, power point.

#### **BEDROOM 3**

3.280m x 3.000m (10'90" x 9'10") Rear aspect double glazed window, radiator, carpeted floor, power point.

> Major Estates Harrow LTD ~ 77 High Street, Wealdstone, Harrow, HA3 5DQ T: 020 8424 8686 ~ E: sales@majorestate.com ~ www.majorestate.com

### BATHROOM

2.140m X 1.920m (7'00" X 6'40") Front aspect double glazed window, radiator, tiled floor, 2-piece suite comprising of corner shower cubicle, low level WC, pedestal wash hand basin with mixer tap.

### **SEPARATE WC**

1.410m X 0.730m (4'80" X 2'50") Side aspect double glazed window, vinyl floor, low level WC.

#### **REAR GARDEN AND OUTBUILDING**

24ft X 22ft Mainly concrete ground with a brick-built outbuilding of 23'9" x 7'7" at the rear.

**TENURE:** Freehold

LOCAL AUTHORITY: London Borough of Harrow

Major Estates Harrow LTD ~ 77 High Street, Wealdstone, Harrow, HA3 5DQ T: 020 8424 8686 ~ E: sales@majorestate.com ~ www.majorestate.com