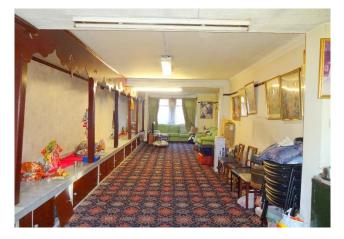

## THROUGH LOUNGE

12.580m x 4.360m (41'50" x 14'40") narrowing to 3.900m (12'.10") Front aspect double glazed window and with double glazed door leading onto the rear garden, carpeted flooring, 2 radiators, fitted base units along a full side, power point, television point, telephone point, door leading to kitchen.