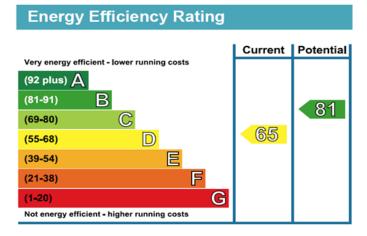

ales@majorestate.com ~ www.majorestate.com

### BATHROOM

2.140m X 1.920m (7'00" X 6'40") Front aspect double glazed window, radiator, tiled floor, 2-piece suite comprising of corner shower cubicle, low level WC, pedestal wash hand basin with mixer tap.

### **SEPARATE WC**

1.410m X 0.730m (4'80" X 2'50") Side aspect double glazed window, vinyl floor, low level WC.

#### **OFF STREET PARKING**

Parking for one car to the front

#### **REAR GARDEN AND OUTBUILDING**

24ft X 22ft Mainly concrete ground with a brick-built outbuilding of 23'9" x 7'7" at the rear.



**TENURE:** Freehold

LOCAL AUTHORITY: London Borough of Harrow

Major Estates Harrow LTD ~ 77 High Street, Wealdstone, Harrow, HA3 5DQ T: 020 8424 8686 ~ E: sales@majorestate.com ~ www.majorestate.com



#### **EPC CERTIFICATE**



#### Disclaimer

The property particulars are produced in good faith based upon information from the vendor and access for visual appraisal to provide a fair description of the property for the guidance of intending purchasers. These should not be construed as a contract or offer. All details and measurements are approximate and are only a general guide. Any intending purchasers should not rely on them as statements or representations of fact but must satisfy themselves by inspection or otherwise as to the correctness of each of them. Please note, we have not tested the bathroom fittings, kitchen appliances, central heating or electrical systems. If there is any point which is of particular importance to you, we will be pleased to see if we can get more information.

#### Mortgages

For